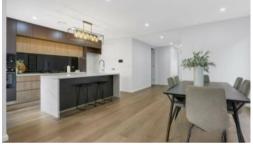

### Other stunning features:

- \* Well-appointed kitchen with Engineered/Porcelain Benchtop, premium Fisher & Paykel appliances including oven, gas cooktop, rangehood, and dishwasher
- \* Generous size bedrooms, all with built-in wardrobes
- \* Ensuite and walk-in wardrobes to the master bedroom and modern bathtub
- \* Reverse cycle ducted air conditioning
- \* Video intercom, security alarm, smoke alarm
- \* Concrete driveway, turf lawn, letterbox, clothesline, water tank
- \* Plus many more quality inclusions

Images and Panorama are from the developer's other similar 4 Bedroom townhouse and for reference only.

The above information provided has been furnished to us by the vendor/s. We have not verified whether or not that information is accurate and do not have any belief in one way or the other in its accuracy. We do not accept any responsibility to any person for its accuracy and do no more than pass it on. All interested parties should make and rely upon their own inquiries in order to determine whether or not this information is in fact accurate.