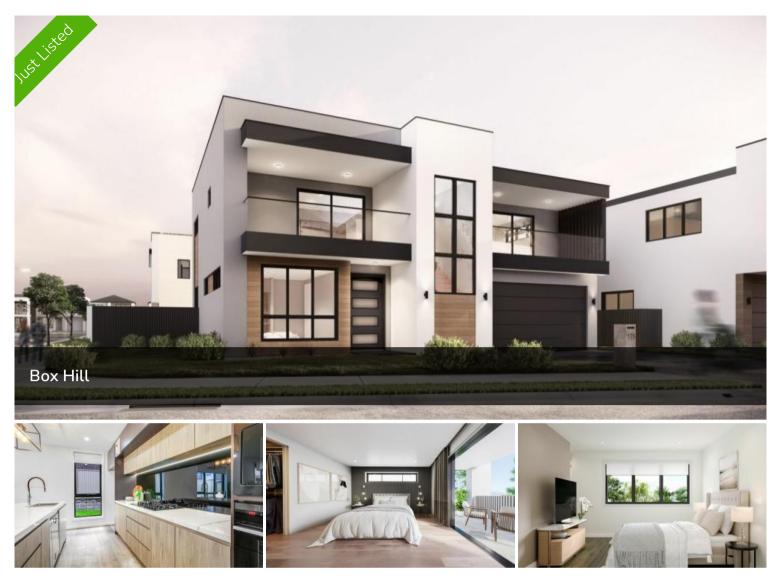

## 5 bedroom luxury homes in the heart of Box Hill

Angel Properties is proud to present this sensational opportunity to own this beautiful and cosy home with a modern layout throughout, situated in the premium location of Box Hill located within 3 km from Caramel Village shopping centre. Also, short drive to the Tallawong Metro Station, Rouse Hill Metro Station, Rouse Hill Town Centre and Riverstone Station.

Features:

- Architecturally designed brand-new dwellings
- Four bedrooms all with built-in
- Master bedroom with Ensuite
- Generous areas integrating open plan kitchen and dining area

- Well-appointed kitchen featuring stone benchtops, gas

- cooktops, stainless steel appliances
- Ducted Air-Conditioning with 2 zones

🛱 5 🖺 3 🖬 325 m2

| Price         | Contact Agent |
|---------------|---------------|
| Property Type | Residential   |
| Property ID   | 7840          |
| Land Area     | 325 m2        |