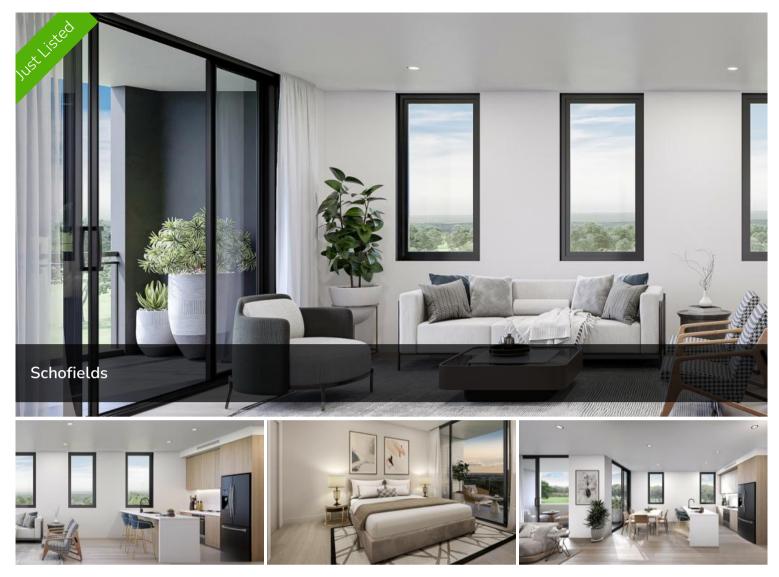

## **Apartments in Schofields**

Angel Real Estate proudly presents this luxurious apartments in Schofields. These brand new Apartments are a great opportunity for First Home Buyers and Investors who wants to experience ultra living at an affordable price.

Location is near to Public Schools, Schofields train station, Newly Opened Coles and Shopping Centre.

This project has Architecturally designed studios, 1 bedroom, 2 bedrooms, 3 bedrooms.

Spacious open plan living & bedrooms with full height glass sliding doors opening directly to large sweeping balconies.

- Features Included.

₿2 🖺 2

| Price         | Contact Agent |
|---------------|---------------|
| Property Type | Residential   |
| Property ID   | 8537          |

## **Office Details**

Angel Properties Unit 213 29-31 Lexington Dr Bella Vista, NSW, 2153 Australia 0413070431

- Ducted Air conditioning.
- Stone Benchtop.
- Stainless Steel Appliances.
- Laminated Floorboards.
- Floor to ceiling height Tiles in bathrooms.
- Roller Blinds
- LED downlights
- Video Intercom.
- Secure car park
- NBN Ready