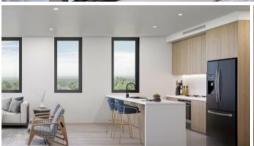

## Office Details

Angel Properties
Unit 213 29-31 Lexington Dr
Bella Vista, NSW, 2153
Australia
0413070431

- Ducted Air conditioning.
- Stone Benchtop.
- Stainless Steel Appliances.
- Laminated Floorboards.
- Floor to ceiling height Tiles in bathrooms.
- Roller Blinds
- LED downlights
- Video Intercom.
- Secure car park
- NBN Ready