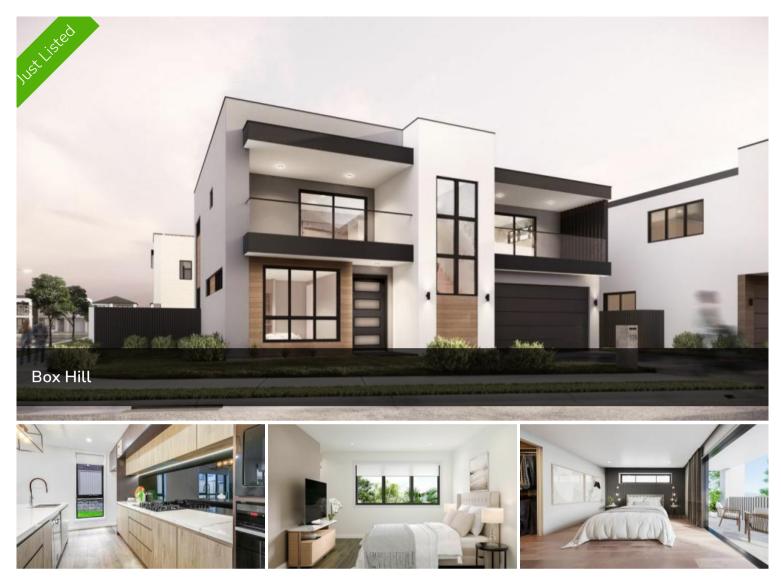

## 5 bedroom luxury homes in the heart of Box Hill

Angel Properties is proud to present this sensational opportunity to own this beautiful and cosy home with a modern layout throughout, situated in the premium location of Box Hill located within 3 km from Caramel Village shopping centre. Also, short drive to the Tallawong Metro Station, Rouse Hill Metro Station, Rouse Hill Town Centre and Riverstone Station.

Features:

- Architecturally designed brand-new dwellings
- Four bedrooms all with built-in
- Master bedroom with Ensuite
- Generous areas integrating open plan kitchen and dining area

- Well-appointed kitchen featuring stone benchtops, gas

- cooktops, stainless steel appliances
- Ducted Air-Conditioning with 2 zones

🛱 5 📇 3 🖸 325 m2

| Price         | Contact Agent |
|---------------|---------------|
| Property Type | Residential   |
| Property ID   | 8555          |
| Land Area     | 325 m2        |