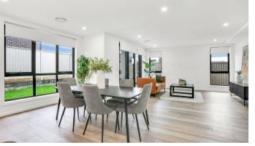

### Other stunning features:

- \* Well-appointed kitchen with Engineered/Porcelain Benchtop, premium Fisher & Paykel appliances including oven, gas cooktop, rangehood, and dishwasher
- \* Generous size bedrooms, all with built-in wardrobes
- \* Ensuite and walk-in wardrobes to the master bedroom and modern bathtub
- \* Reverse cycle ducted air conditioning
- \* Video intercom, security alarm, smoke alarm
- \* Concrete driveway, turf lawn, letterbox, clothesline, water tank
- \* Plus many more quality inclusions

Images and Panorama are from the developer's other similar 4 Bedroom townhouse and for reference only.

The above information provided has been furnished to us by the vendor/s. We have not verified whether or not that information is accurate and do not have any belief in one way or the other in its accuracy. We do not accept any responsibility to any person for its accuracy and do no more than pass it on. All interested parties should make and rely upon their own inquiries in order to determine whether or not this information is in fact accurate.