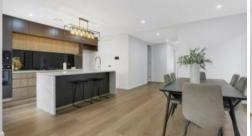

### Other stunning features:

- \* Well-appointed kitchen with Engineered/Porcelain Benchtop, premium Fisher & Paykel appliances including oven, gas cooktop, rangehood, and dishwasher
- \* Generous size bedrooms, all with built-in wardrobes
- \* Ensuite and walk-in wardrobes to the master bedroom and modern bathtub
- \* Reverse cycle ducted air conditioning
- \* Video intercom, security alarm, smoke alarm
- \* Concrete driveway, turf lawn, letterbox, clothesline, water tank
- \* Plus many more quality inclusions

Images and Panorama are from the developer's other similar 4 Bedroom townhouse and for reference only.

The above information provided has been furnished to us by the vendor/s. We have not verified whether or not that information is accurate and do not have any belief in one way or the other in its accuracy. We do not accept any responsibility to any person for its accuracy and do no more than pass it on. All interested parties should make and rely upon their own inquiries in order to determine whether or not this information is in fact accurate.