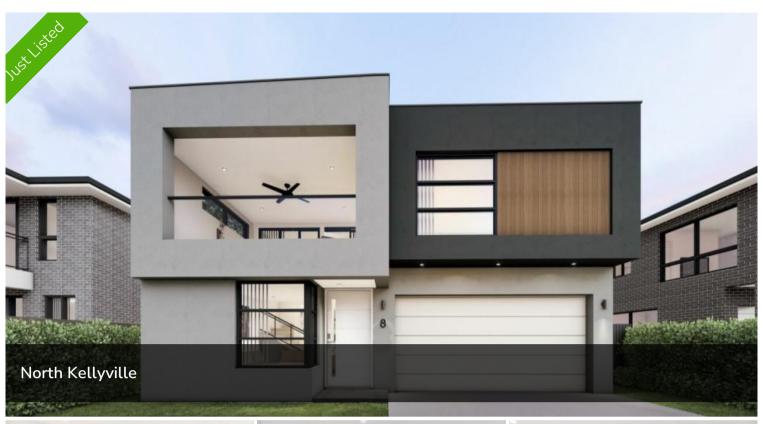

# House in North kellyville

**Brand New House** 

Angel Real Estate is proud to present -

This remarkable home offers a spacious and thoughtfully designed layout, ensuring plenty of room for your family to relax and thrive. Every detail has been carefully considered, with premium finishes adding a touch of elegance throughout.

With 5 generous bedrooms and 3 modern bathrooms, this property is perfectly suited to accommodate both growing families and guests. The ground floor features a versatile room with an adjacent bathroom, ideal for use as a guest suite, home office, or cozy retreat. The walk-in pantry connects seamlessly to the kitchen, making meal prep and storage both convenient and efficient. Additionally, the adjoining laundry room provides easy access to the backyard, enhancing your outdoor living experience.

Upstairs, the luxurious master bedroom is a true highlight,

△ 5 ← 3 ← 4 □ 360 m2

Price Contact Agent

Property Type Residential

Property ID 8588

Land Area 360 m<sup>2</sup>

### Other stunning features:

- \* Well-appointed kitchen with Engineered/Porcelain Benchtop, premium Fisher & Paykel appliances including oven, gas cooktop, rangehood, and dishwasher
- \* Generous size bedrooms, all with built-in wardrobes
- \* Ensuite and walk-in wardrobes to the master bedroom and modern bathtub
- \* Reverse cycle ducted air conditioning
- \* Video intercom, security alarm, smoke alarm
- \* Concrete driveway, turf lawn, letterbox, clothesline, water tank
- \* Plus many more quality inclusions