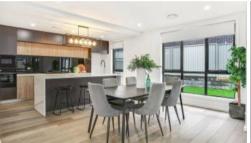

### Other stunning features:

- \* Well-appointed kitchen with Engineered/Porcelain Benchtop, premium Fisher & Paykel appliances including oven, gas cooktop, rangehood, and dishwasher
- \* Generous size bedrooms, all with built-in wardrobes
- \* Ensuite and walk-in wardrobes to the master bedroom and modern bathtub
- \* Reverse cycle ducted air conditioning
- \* Video intercom, security alarm, smoke alarm
- \* Concrete driveway, turf lawn, letterbox, clothesline, water tank
- \* Plus many more quality inclusions

Images and Panorama are from the developer's other similar 4 Bedroom townhouse and for reference only.

The above information provided has been furnished to us by the vendor/s. We have not verified whether or not that information is accurate and do not have any belief in one way or the other in its accuracy. We do not accept any responsibility to any person for its accuracy and do no more than pass it on. All interested parties should make and rely upon their own inquiries in order to determine whether or not this information is in fact accurate.